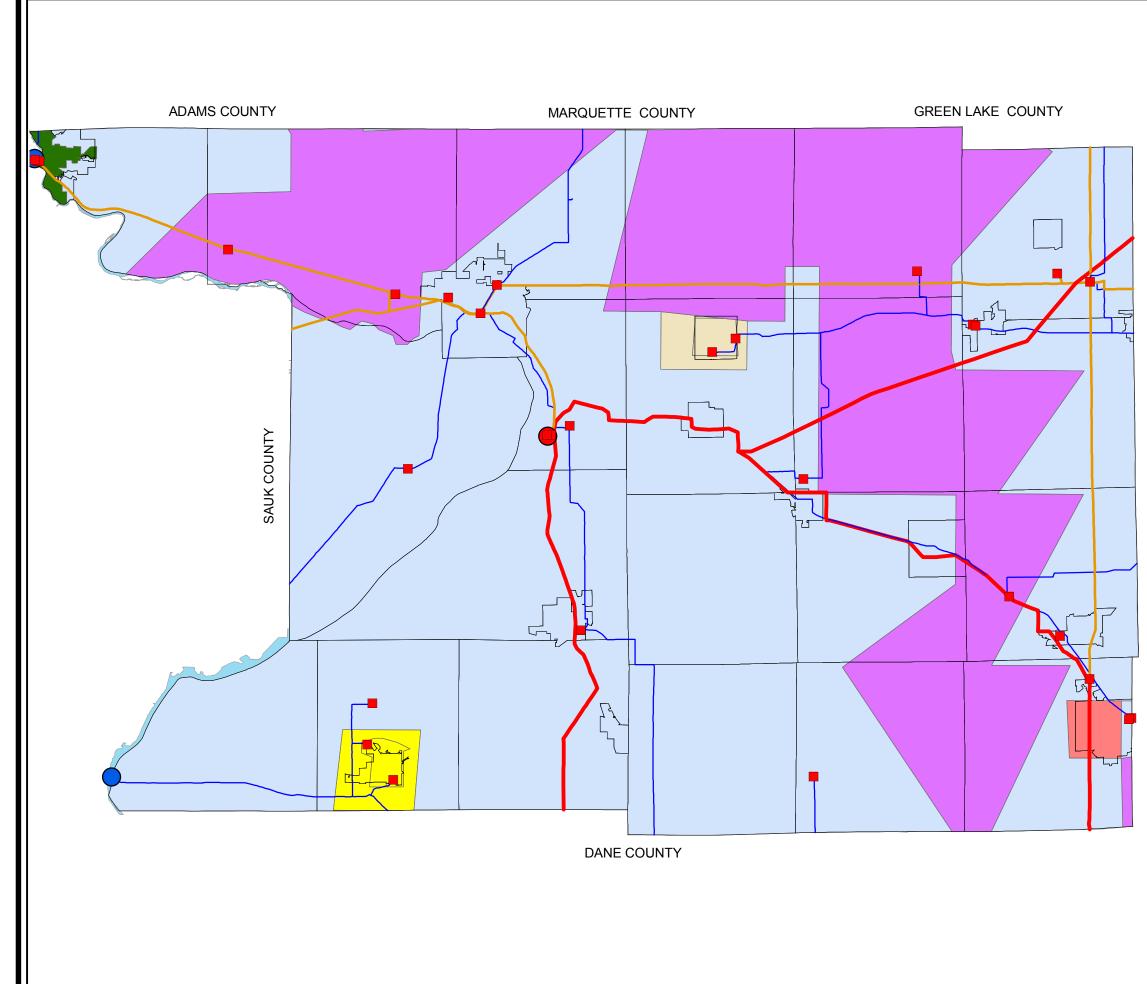

## MAP 4-5 ELECTRICAL SERVICE TERRITORIES & INFRASTRUCTURE

## Columbia County Wisconsin

## Facility Type

- Substations
  - Columbia Powerplant
  - Hydroelectric Powerplant
  - 69 kV Transmission Line
  - 138 kV Transmission Line
- 345 kV Transmission Line

## **Electric Service Territories**

ADAMS-COLUMBIA ELECTRIC COOPERATIVE ALLIANT-WISCONSIN POWER & LIGHT COLUMBUS WATER & LIGHT DEPT LODI MUNICIPAL LIGHT & WATER UTILITY PARDEEVILLE ELECTRIC UTILITY WISCONSIN DELLS MUNICIPAL ELECTRIC UTILITY

This drawing is neither a legally recorded map nor a survey and is not intneded to be used as one. This drawing is a compilation of records, information and data used for reference purposes only. Ν

Source: WI Public Service Commission, 2004

Created June 4, 2004